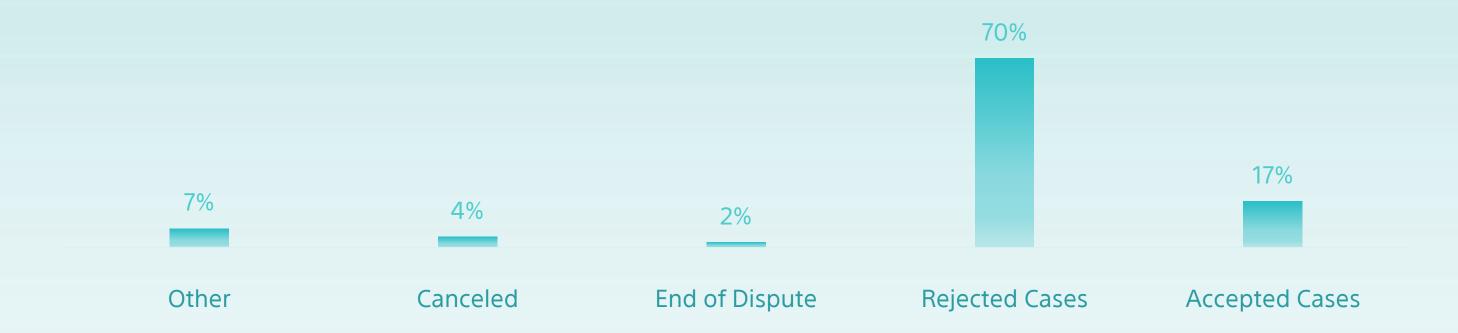

## **Completed Cases** Report

**Until Aug 2023** 

**Initial Decisions** 84,593

| Committee |                        | Accepted<br>Cases | Rejected<br>Cases | End of<br>Dispute | Canceled | Other | Total  | Total of<br>decisions |
|-----------|------------------------|-------------------|-------------------|-------------------|----------|-------|--------|-----------------------|
| Income    | 1 <sup>st</sup> Riyadh | 630               | 4,779             | 45                | 365      | 265   | 6,084  | 27,450                |
|           | 2 <sup>nd</sup> Riyadh | 311               | 4,024             | 72                | 296      | 234   | 4,937  |                       |
|           | 3 <sup>rd</sup> Riyadh | 985               | 3,635             | 49                | 153      | 81    | 4,903  |                       |
|           | 1 <sup>st</sup> Jeddah | 979               | 4,549             | 69                | 182      | 184   | 5,963  |                       |
|           | 1 <sup>st</sup> Dammam | 928               | 4,046             | 74                | 420      | 95    | 5,563  |                       |
| VAT       | 1 <sup>st</sup> Riyadh | 548               | 2,139             | 297               | 681      | 171   | 3,836  | 23,157                |
|           | 2 <sup>nd</sup> Riyadh | 659               | 3,228             | 408               | 359      | 134   | 4,788  |                       |
|           | 3 <sup>rd</sup> Riyadh | 768               | 2,624             | 240               | 275      | 136   | 4,043  |                       |
|           | 1 <sup>st</sup> Jeddah | 668               | 4,242             | 200               | 345      | 79    | 5,534  |                       |
|           | 1 <sup>st</sup> Dammam | 921               | 3,232             | 318               | 224      | 261   | 4,956  |                       |
| Excise    | 1 <sup>st</sup> Riyadh | 103               | 337               | 1                 | 16       | 7     | 464    | 464                   |
| Customs   | 1 <sup>st</sup> Riyadh | 3,369             | 15,963            | 3                 | 0        | 408   | 1,9743 | 33,522                |
|           | 2 <sup>nd</sup> Riyadh | 2,284             | 1,396             | 5                 | 0        | 661   | 4,346  |                       |
|           | 3 <sup>rd</sup> Riyadh | 1,300             | 4,760             | 10                | 0        | 270   | 6,340  |                       |
|           | 1 <sup>st</sup> Jeddah | 52                | 48                | 0                 | 0        | 2,477 | 2577   |                       |
|           | 1 <sup>st</sup> Dammam | 1                 | 15                | 0                 | 0        | 500   | 516    |                       |
| Total     |                        | 14,506            | 59,017            | 1,791             | 3,316    | 5,963 | 84,    | 593                   |