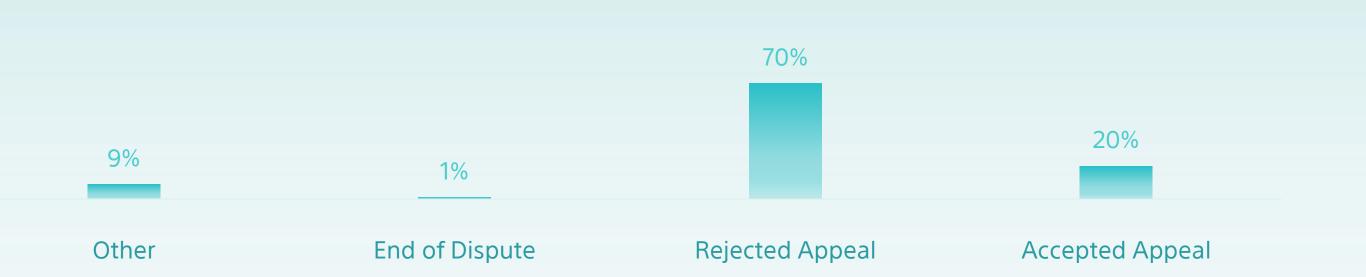

## Appeal Decisions 13,508

| Committee    |        | Accepted Appeal | Rejected Appeal | End of Dispute | Other | Total  |
|--------------|--------|-----------------|-----------------|----------------|-------|--------|
| Income       | Riyadh | 1,712           | 5,779           | 97             | 141   | 7,729  |
| VAT & Excise | Riyadh | 926             | 1,793           | 56             | 985   | 3,760  |
| Customs      | Riyadh | 78              | 1,913           | 1              | 24    | 2,016  |
| Customs      | Dammam | 0               | 3               | 0              | 0     | 3      |
| Total        |        | 2,716           | 9,488           | 154            | 1,150 | 13,508 |